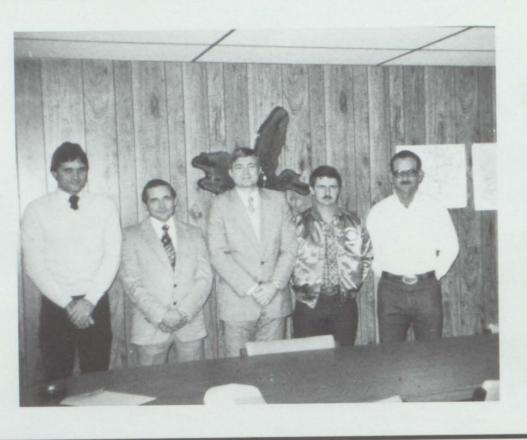

#### School Board

Joe Dan Lee, Superintendent; Thomas Doll; Carl Daily, Assistant Secretary; Lynn Burleson, Vice-President; Roy Johnson, President; Not Pictured: Herschel Robinson; William Little; and David Bonner.