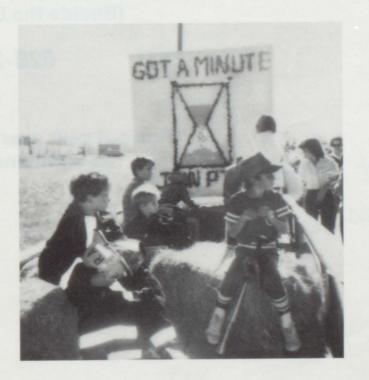

# **REDWATER PTA**

The PTA worked many long hours on the float for the Four States Parade. Their hard work paid off when they were awarded third place.