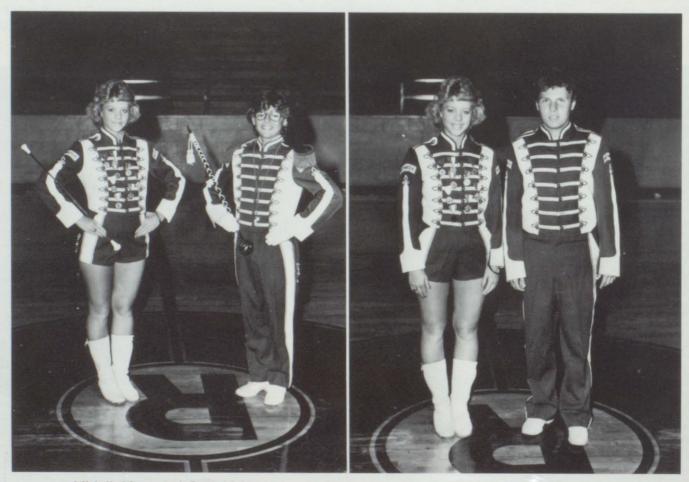

Michelle Moore, Ass't Drum Major; Eric Hightower, Drum Major.

Band Sweetheart and Beau Michelle Moore and Kenny Hamilton

Standing, Left to Right: Assistant Drum Major, Michelle Moore; Drum Major, Eric Hightower; Majorette, Noa Rumbo Bottom: Jennifer Estes, Dana Roberts, Majorettes