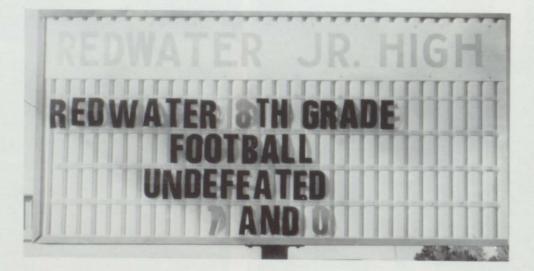

The 1984 Jr. High Football team will be one to remember. The Jr. High Dragons ended their season with a perfect 7-0 record. This proved to be the best in the school's history. This group of young men has a very bright future and will be remembered not only for their great accomplishments this past year but also for their many accomplishments to come.