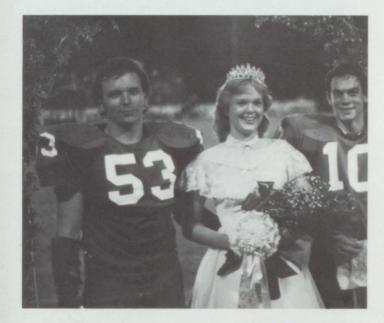

1984-85 Homecoming Queen and Court

Maid Michelle Starrett Spencer McCarty

Scot Eitel

Maid Sarah Pullen

Tim Walker

Maid Mindi Martin

Brad Sherman

Mike Parker

Terry Tompkins

Scott Black

Maid Norma Wilbanks

Neil Floyd

Troy Toland

Tracy Lewis

Ronnie Smith

Kenneth Cowley

#### 1984-85 Homecoming Queen Miss Janet Daily

Sponsored by: REDWATER ATHLETIC BOOSTER CLUB

Superintendent — Joe Dan Lee

Junior High Principal — Wayland Lacy