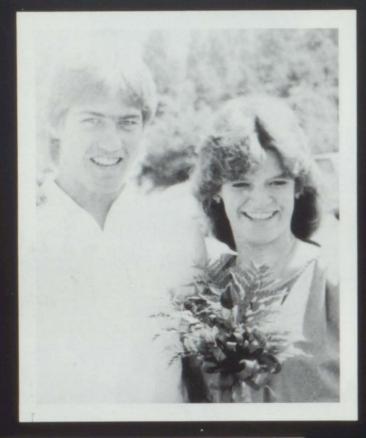

### Jr.-Sr. Prom Night

The Juniors worked many hours on the 1983-84 Prom. May 18, the cafetorium was beautifully decorated. Brad Garner and Kim Burnett were elected Prom King and Queen.