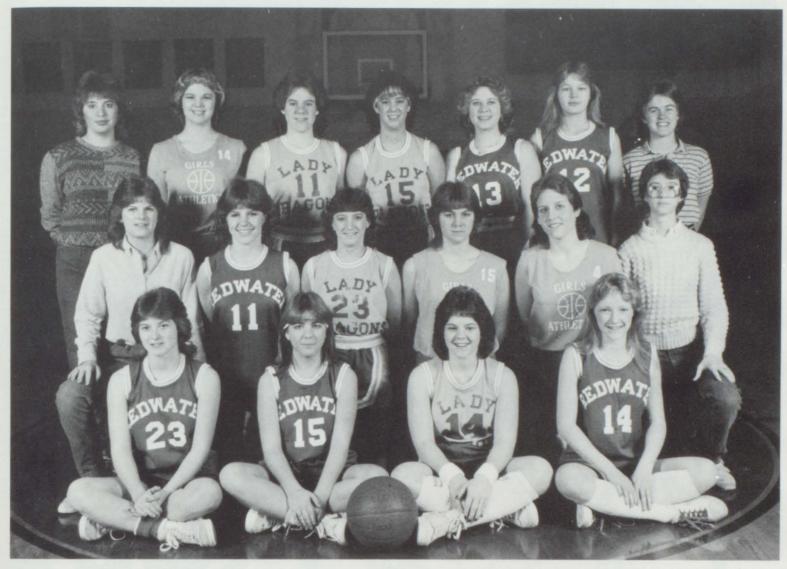

# 1984-85 Girls' Varsity Basketball Team

14 — JANET DAILY
20 — NARDA HENDERSON
15 — JENNIE REA
13 — MISSY WALDRUM
10 — NORMA WILBANKS
11 — KIM SPRIGGS
23 — KIM MISSILDINE
35 — MELISSA HULL
4 — JANET BONNER

22 — LAURA ELLIOT 21 — TRACY HAMILTON 14 — SHERRI BONNER 25 — PAM JAYNES MANAGERS: WENDY WRIGHT BARBARA McGEE TAMMY ARCHIE COACH: CINDY WILLIAMS