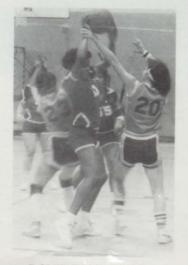

# 1984-85 Girls' Varsity Basketball Team

14 — JANET DAILY
20 — NARDA HENDERSON
15 — JENNIE REA
13 — MISSY WALDRUM
10 — NORMA WILBANKS
11 — KIM SPRIGGS
23 — KIM MISSILDINE
35 — MELISSA HULL
4 — JANET BONNER

22 — LAURA ELLIOT 21 — TRACY HAMILTON 14 — SHERRI BONNER 25 — PAM JAYNES MANAGERS: WENDY WRIGHT BARBARA McGEE TAMMY ARCHIE COACH: CINDY WILLIAMS