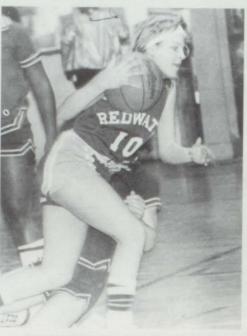

# 1984-85 Girls' Varsity Basketball Team

14 — JANET DAILY
20 — NARDA HENDERSON
15 — JENNIE REA
13 — MISSY WALDRUM
10 — NORMA WILBANKS
11 — KIM SPRIGGS
23 — KIM MISSILDINE
35 — MELISSA HULL
4 — JANET BONNER

22 — LAURA ELLIOT 21 — TRACY HAMILTON 14 — SHERRI BONNER 25 — PAM JAYNES MANAGERS: WENDY WRIGHT BARBARA McGEE TAMMY ARCHIE COACH: CINDY WILLIAMS