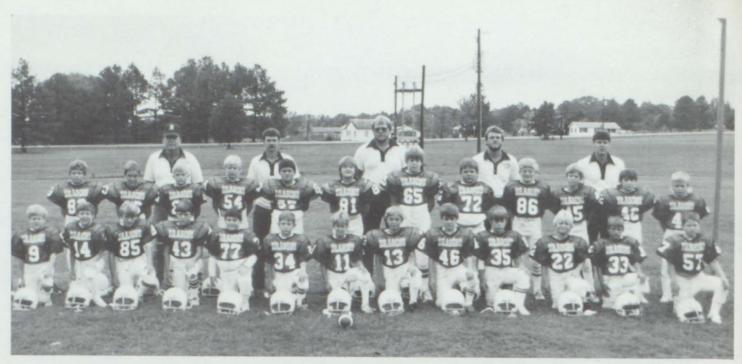

#### Peewee Football

The 5th and 6th grade peewee football team went to the super bowl this year. They competed against Broken Bow. The Dragons won 6-0.

Fifth and Sixth

Cheerleaders for the first time this year were chosen by judges. They showed a lot of spirit at the games.