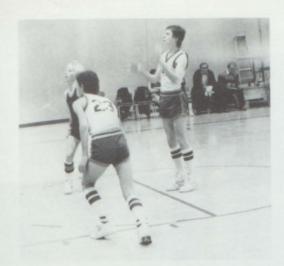

Here We Go, Guys!

1984-85 Boys' Varsity Basketball Team

52 — CEDRIC DAVIS 14 — RODNEY BONNER 34 — TIM WALKER 44 — RONNIE SMITH 20 — MIKE PARKER 22 — SPENCER McCARTY 40 — SCOT EITEL 10 — JIMMY BEARD 54 — JEFF EITEL COACHES: LEM ROSS JACK MARTIN