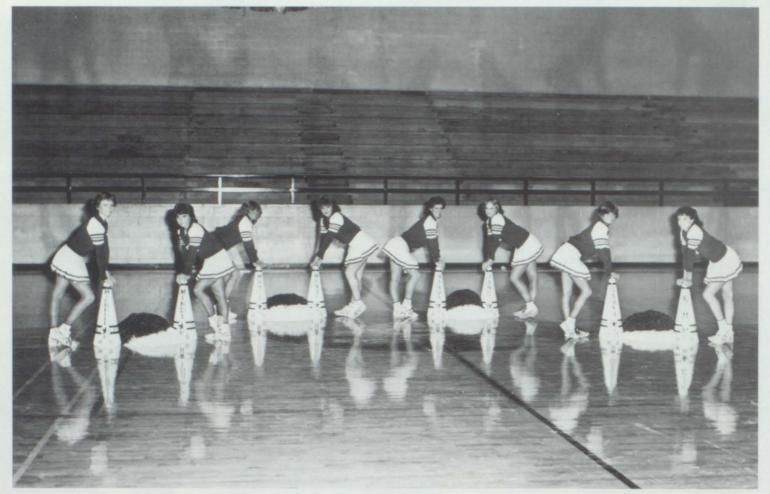

#### Cheerleaders

From Left to Right: Michelle Starrett, Mindi Martin — Co-Captain, Marcy Burnett, Wendy Wright, Narda Henderson — Captain, Janet Dailey, Sarah Pullen, and Kim Missildine

The cheerleaders have done a great job of promoting school spirit this year. They started working early in the summer, and their efforts have really paid off. They were awarded a NCA spirit stick at the summer camp they attended. Cheerleaders, your efforts are appreciated.