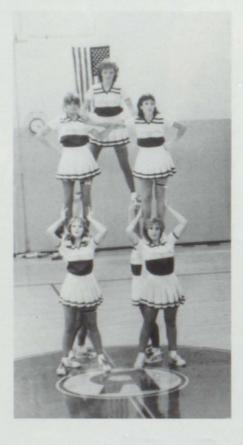

#### Cheerleaders

From Left to Right: Michelle Starrett, Mindi Martin — Co-Captain, Marcy Burnett, Wendy Wright, Narda Henderson — Captain, Janet Dailey, Sarah Pullen, and Kim Missildine

The cheerleaders have done a great job of promoting school spirit this year. They started working early in the summer, and their efforts have really paid off. They were awarded a NCA spirit stick at the summer camp they attended. Cheerleaders, your efforts are appreciated.