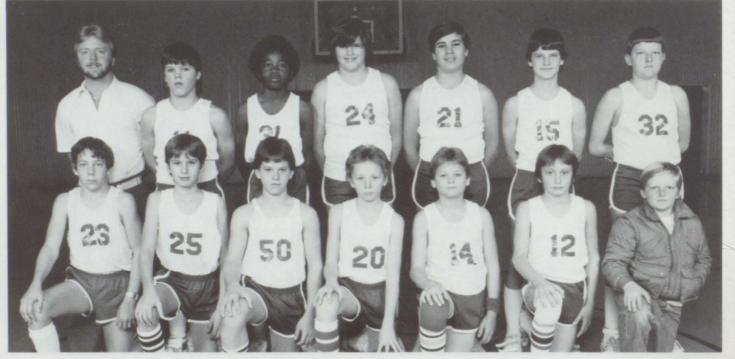

### **B-Team Boys**

Top Row: Coach Bill Humphries, 11 — J. Kelley, 31 — M. Neil, 24 — M. Hawkins, 21 — S. Thornhill, 15 — J. Whittington, 32 — B. Ball, Bottom Row: 23 — B. Cranford, 25 — B. Pipes, 50 — T. Burkland, 20 — R. Hooper, 14 — M. Henery, 12 — S. Snyder, Mgr. Ray Cardwell