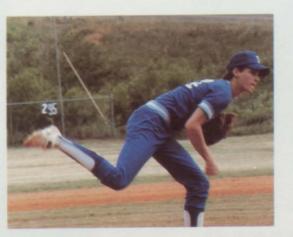

### Baseball

The Redwater Baseball team enjoyed a fine '84 season. They compiled a 10-8 overall record; with a 6-4 mark in district. This record gave the Dragons a tie with New Diana for 2nd place in district behind Ore City.