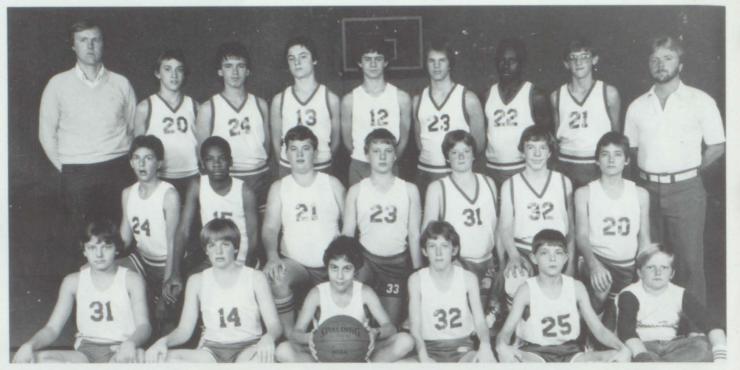

### A-Team Boys

Top Row: Coach Jack Martin, 20 — M. Missildine, 24 — B. Latham, 13 — J. Harrell, 12 — J. McMellon, 23 — D. Ennis, 22 — C. Sanders, 21 — R. Gibson, Coach Bill Humphries, Middle Row: 24 — D. Mason, 15 — E. Ware, 21 — W. Harmon, 23 — B. Martin, 31 — S. Purtle, 32 — D. Lee, 20 — J. Ingram, Bottom Row: 31 — R. Boyd, 14 — G. Hughes, 13 — M. Parker, 32 — D. Cartmel, 25 — J. Daily, Mgr. Ray Cardwell