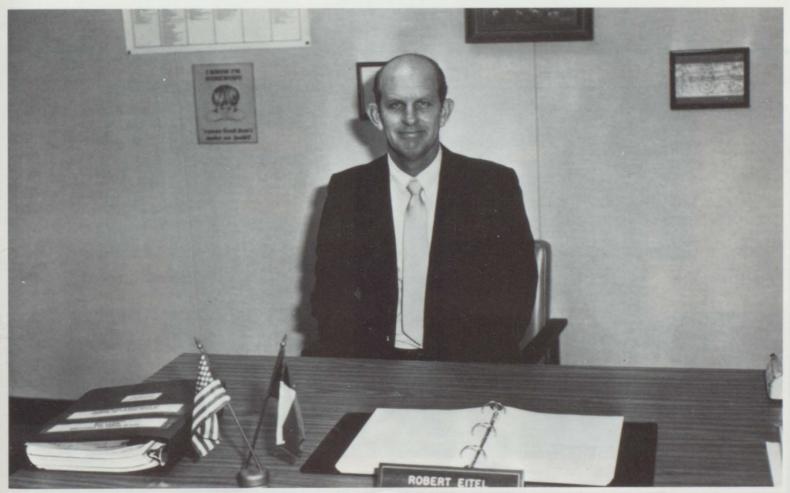

#### School Board

Joe Dan Lee, Superintendent; Thomas Doll; Carl Daily, Assistant Secretary; Lynn Burleson, Vice-President; Roy Johnson, President; Not Pictured: Herschel Robinson; William Little; and David Bonner.