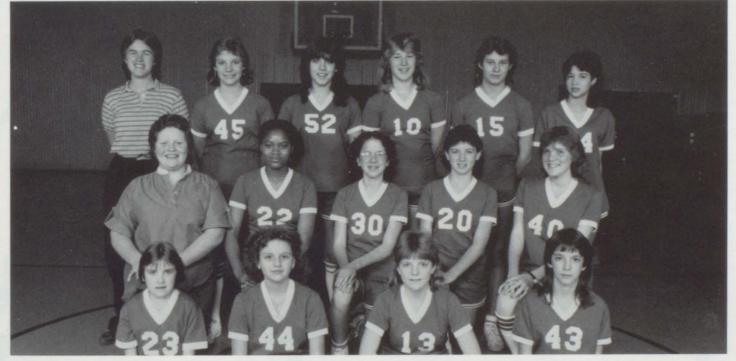

# 1984-85 Boys' Jr. Varsity Basketball Team

21 — JEFF BELL
25 — COREY MILLER
53 — CLINT BUSBY
22 — CHAD LANGFORD
11 — ROB ROONEY
13 — BRIAN BURLESON

15 — ANTHONY NEAL 35 — SCOTT STEED 51 — DARREN CLARK COACH: JACK MARTIN