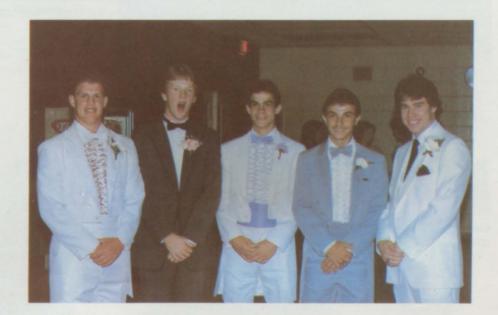

### Jr.-Sr. Prom Night

The Juniors worked many hours on the 1983-84 Prom. May 18, the cafetorium was beautifully decorated. Brad Garner and Kim Burnett were elected Prom King and Queen.