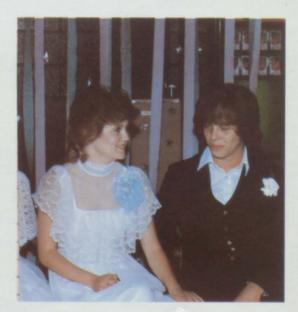

### Jr.-Sr. Prom Night

The Juniors worked many hours on the 1983-84 Prom. May 18, the cafetorium was beautifully decorated. Brad Garner and Kim Burnett were elected Prom King and Queen.