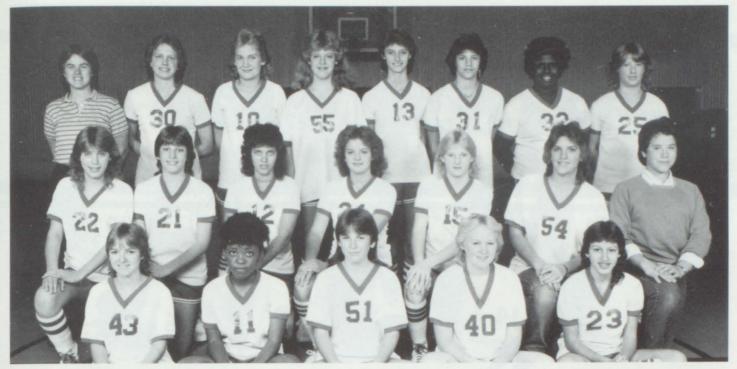

# 1984-85 Girls' Varsity Basketball Team

14 — JANET DAILY
20 — NARDA HENDERSON
15 — JENNIE REA
13 — MISSY WALDRUM
10 — NORMA WILBANKS
11 — KIM SPRIGGS
23 — KIM MISSILDINE
35 — MELISSA HULL
4 — JANET BONNER

22 — LAURA ELLIOT 21 — TRACY HAMILTON 14 — SHERRI BONNER 25 — PAM JAYNES MANAGERS: WENDY WRIGHT BARBARA McGEE TAMMY ARCHIE COACH: CINDY WILLIAMS