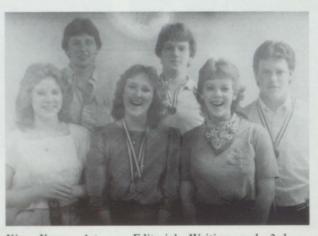

#### **UIL WINNERS**

Redwater High School placed second over-all in District 18AA UIL Academic Contests, even though no Redwater Students participated in any of the speech contests.

In regional competition Scott Black placed 2nd in Science; David Cheatham placed 4th in Ready Writing; Jeff Eitel placed 4th in Editorial Writing.

Carla Cheatham, 4th; Tony McDowell, 1st; Kenneth Abbott, 6th; in Impromptu Speaking.

Crystal Parsons 1st in Oral Reading.

All District Football: Back Row: Brad Garner, 1st Team Defense, Runner-up MVP, 2nd Team Offense, and 1st All Northeast TX Defense; Steve Fillingame, Honorable Mention Defense; and Dan Daily, 2nd Team Offense and Runner-up MVP. Front Row: Bobby McCarty, 2nd Team Defense; Tony Lewis, 1st Team Defense and Honorable Mention Offense; Jeff Eitel, Honorable Mention Offense.