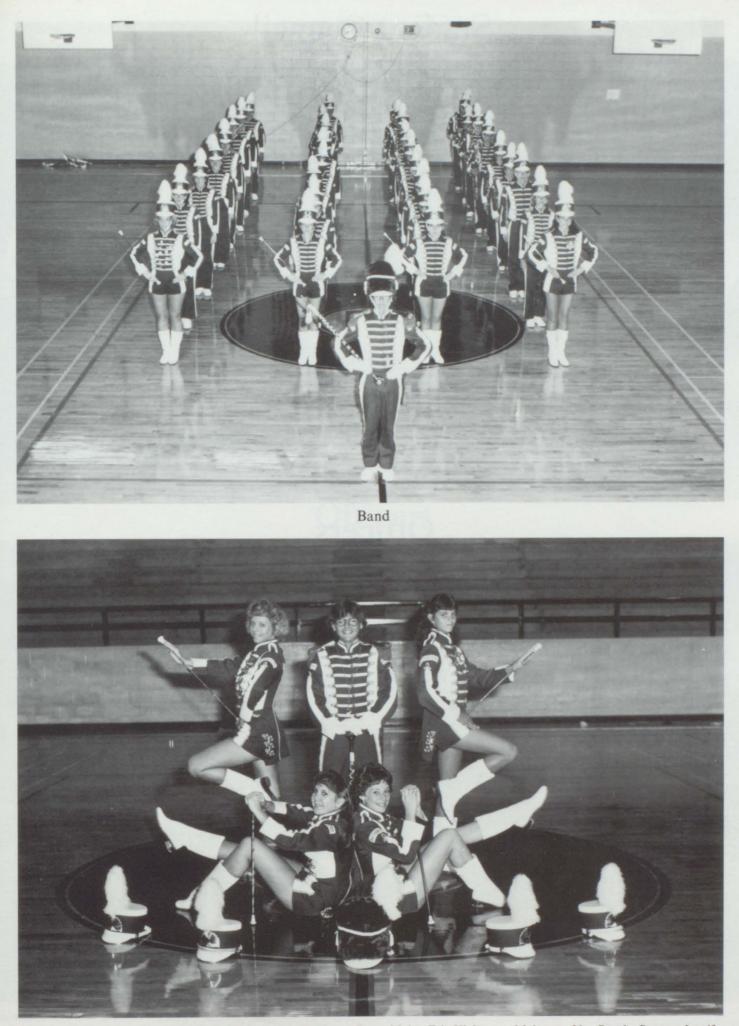

Michelle Moore, Ass't Drum Major; Eric Hightower, Drum Major.

Band Sweetheart and Beau Michelle Moore and Kenny Hamilton

Standing, Left to Right: Assistant Drum Major, Michelle Moore; Drum Major, Eric Hightower; Majorette, Noa Rumbo Bottom: Jennifer Estes, Dana Roberts, Majorettes