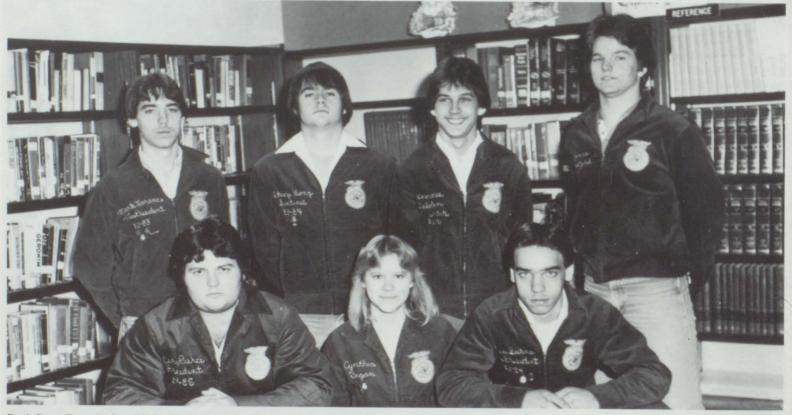

## Officers

Back Row, From Left to Right: Mark Lorance, Treasurer, Stacy Long, Sentinel, Donnie Golden, Reporter, Rodney Bonner, Advisor, Cary Pierce, President, Cynthia Fagan, Secretary, Allen Burns, Vice President