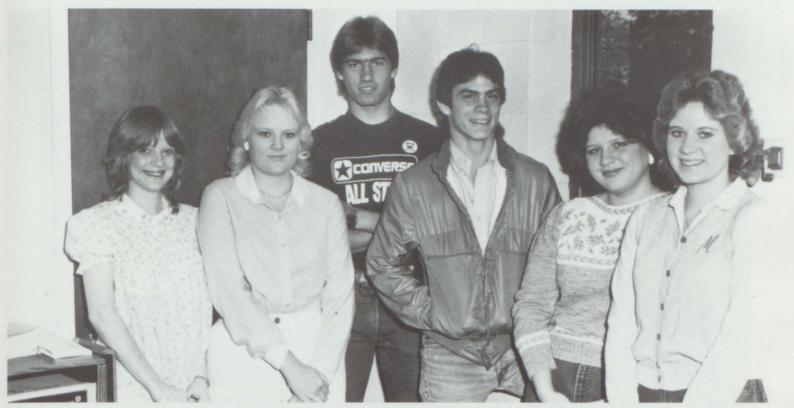

#### Cheerleaders

From Left to Right: Michelle Starrett, Mindi Martin — Co-Captain, Marcy Burnett, Wendy Wright, Narda Henderson — Captain, Janet Dailey, Sarah Pullen, and Kim Missildine

The cheerleaders have done a great job of promoting school spirit this year. They started working early in the summer, and their efforts have really paid off. They were awarded a NCA spirit stick at the summer camp they attended. Cheerleaders, your efforts are appreciated.