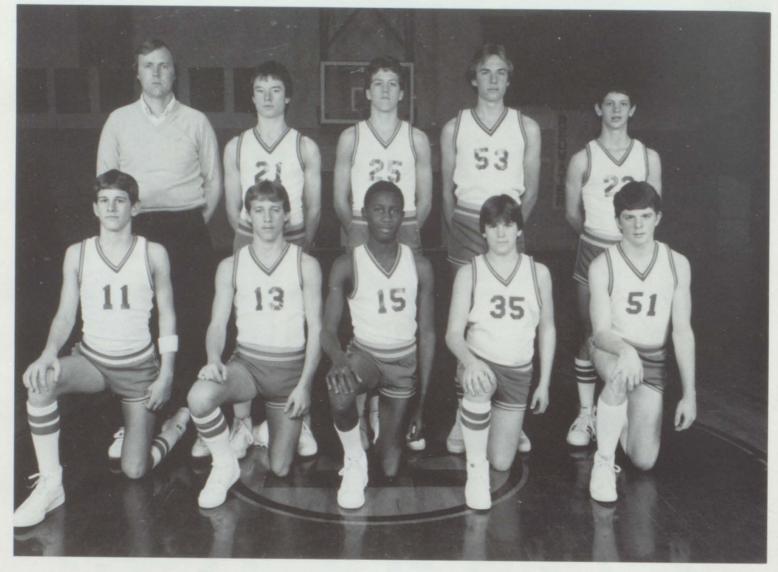

# 1984-85 Boys' Jr. Varsity Basketball Team

21 — JEFF BELL
25 — COREY MILLER
53 — CLINT BUSBY
22 — CHAD LANGFORD
11 — ROB ROONEY
13 — BRIAN BURLESON

15 — ANTHONY NEAL 35 — SCOTT STEED 51 — DARREN CLARK COACH: JACK MARTIN