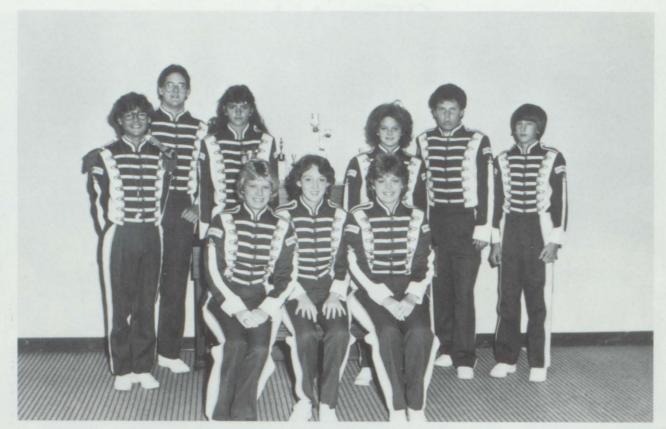

All District Basketball: Dan Daily — 1st Team; Darla Neese — Honorable Mention; Steve Fillingame — 2nd Team.

Front Row: Todd McGuire — 8th Trumpet. Back Row, Left to Right: Tom Armstrong — 2nd Tenor, Eric Hightower — 12th Clarinet, Joelle Estelle — Alt. Clarinet, Richard Cole — 1st Tenor, Brett Thornhill — 3rd Alto Sax, Darren Clark — Alt. Trombone, Ronnie Gibson — 1st Drums.