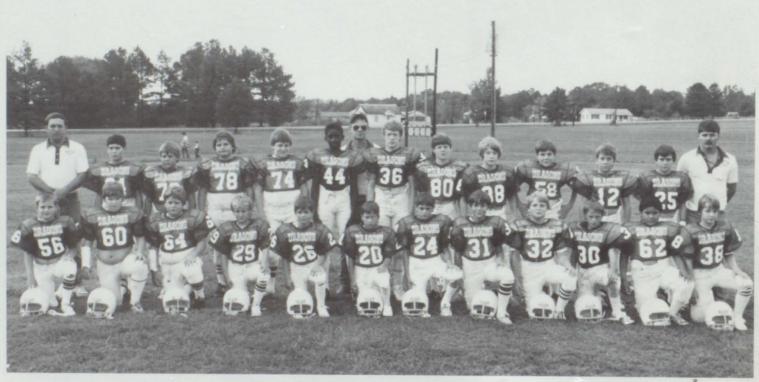

# "84" Redwater High School Dragons

74 **BOBBY FORD** 53 JERRY CAIN 11 JEFF EITEL 10 JIM BEARD 77 TIM WALKER 20 MIKE PARKER 40 SCOT EITEL 55 SCOTT BLACK **TRACY LEWIS** 33 85 **BRAD SHERMAN** 72 NIEL FLOYD 31 **TERRY TOMPKINS CLINT BUSBY** 81 **TROY TOLAND** 84 12 **RODNEY BONNER** 

| 32 | RONNIE SMITH    |
|----|-----------------|
| 73 | KENNETH COWLEY  |
| 64 | KELLY FARLAND   |
| 72 | WAYNE MOORE     |
| 44 | CEDRIC DAVIS    |
| 83 | COREY MILLER    |
| 62 | MICHAEL HENRY   |
| 75 | TONY McDOWELL   |
| 22 | SPENCER McCARTY |
| 66 | WADE LEWIS      |
| 42 | CHRIS ROBERTS   |
| 60 | RANDY SHAVERS   |
| 13 | BRIAN BURLESON  |
| 23 | MATT NEESE      |
| 51 | BRAD CLARK      |
|    |                 |

65 MIKE HAMILTON 31 JAMEY SORSBY 24 RONNIE STARKEY 52 STANLEY PARKER 50 KURT HULL 82 DARREN CLARK 61 JAMES BLUNDELL 41 BEN SNYDER 39 SCOTT STEED 30 ROB ROONEY 21 CHAD LANGFORD 56 ANTHONY NEAL COACHES: BILL SPANN, LEM ROSS, JACK MARTIN, AND BILLY HUMPHRIES