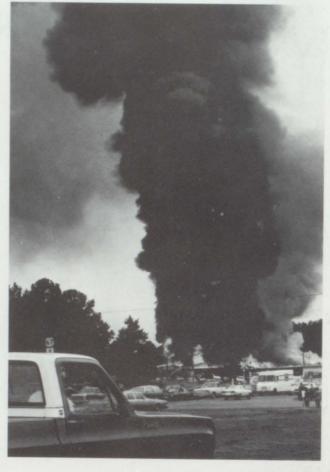

#### ALLIED **TERMITE AND PEST** CONTROL

1908 W. 7th St. - P.O. Box 83 Ph. 214-794-5212 Texarkana, Texas 75501

On March 4, 1984, the Redwater shopping center burned to the ground. The post office was saved, but the only other remains consisted of part of the Pharmacy, rubble, and ashes. This was a sad day for many people who had done business at these places all of their lives. A temporary bank was set up, but a new bank is under construction to replace the one lost in the fire. Although the shopping center will never look the same, perhaps the new structures will reflect the growth of our community.