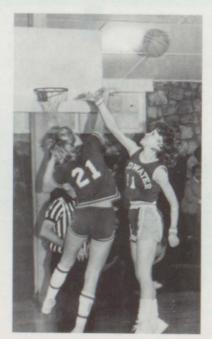

# 1984-85 Girls' Varsity Basketball Team

14 — JANET DAILY
20 — NARDA HENDERSON
15 — JENNIE REA
13 — MISSY WALDRUM
10 — NORMA WILBANKS
11 — KIM SPRIGGS
23 — KIM MISSILDINE
35 — MELISSA HULL
4 — JANET BONNER

22 — LAURA ELLIOT 21 — TRACY HAMILTON 14 — SHERRI BONNER 25 — PAM JAYNES MANAGERS: WENDY WRIGHT BARBARA McGEE TAMMY ARCHIE COACH: CINDY WILLIAMS