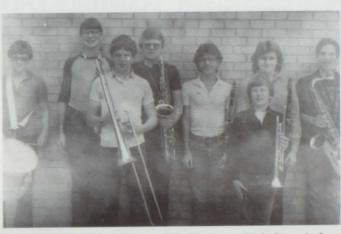

All District Basketball: Dan Daily — 1st Team; Darla Neese — Honorable Mention; Steve Fillingame — 2nd Team.

Front Row: Todd McGuire — 8th Trumpet. Back Row, Left to Right: Tom Armstrong — 2nd Tenor, Eric Hightower — 12th Clarinet, Joelle Estelle — Alt. Clarinet, Richard Cole — 1st Tenor, Brett Thornhill — 3rd Alto Sax, Darren Clark — Alt. Trombone, Ronnie Gibson — 1st Drums.