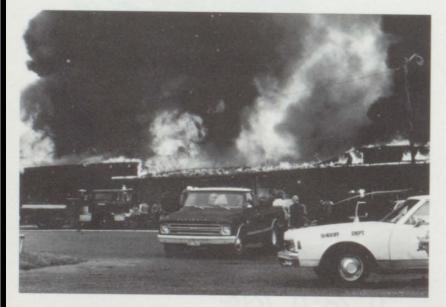

#### ALLIED **TERMITE AND PEST** CONTROL

1908 W. 7th St. - P.O. Box 83 Ph. 214-794-5212 Texarkana, Texas 75501

On March 4, 1984, the Redwater shopping center burned to the ground. The post office was saved, but the only other remains consisted of part of the Pharmacy, rubble, and ashes. This was a sad day for many people who had done business at these places all of their lives. A temporary bank was set up, but a new bank is under construction to replace the one lost in the fire. Although the shopping center will never look the same, perhaps the new structures will reflect the growth of our community.