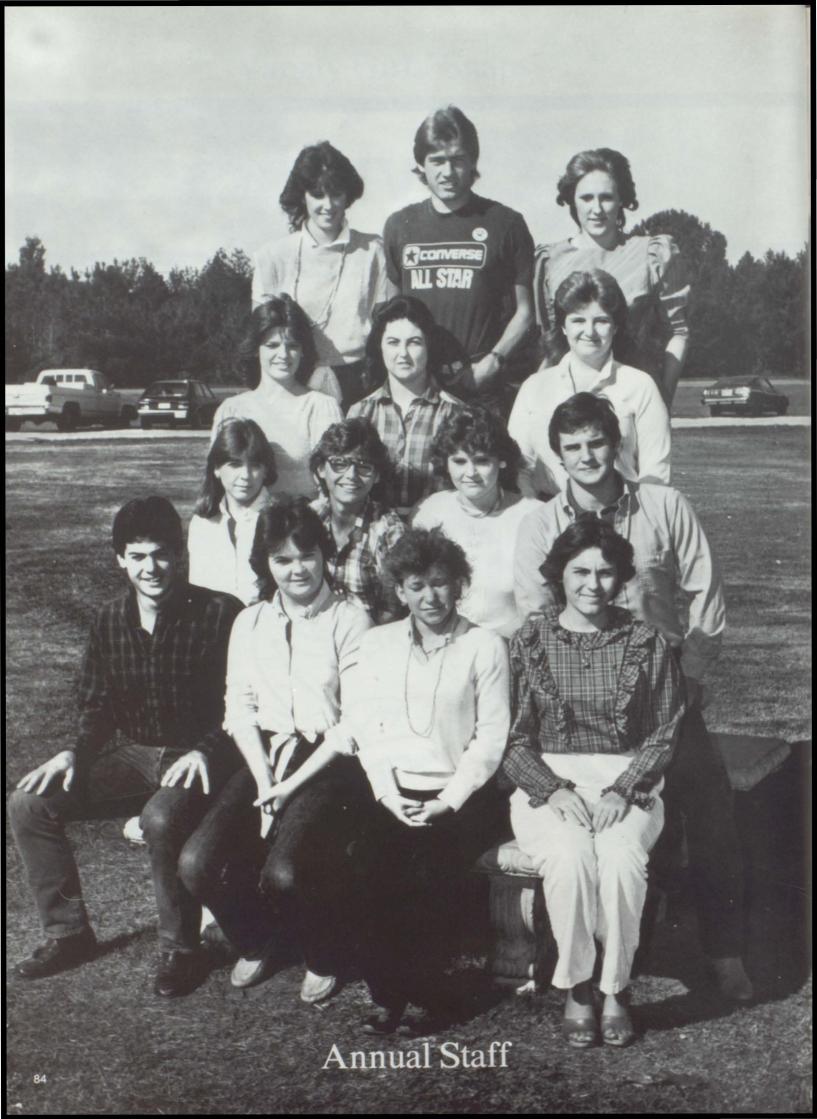

21 — JEFF BELL
25 — COREY MILLER
53 — CLINT BUSBY
22 — CHAD LANGFORD
11 — ROB ROONEY
13 — BRIAN BURLESON

15 — ANTHONY NEAL 35 — SCOTT STEED 51 — DARREN CLARK COACH: JACK MARTIN

















THIS IS A BALL



HIGH FIVE



THE SKY IS FALLING





IT'S MINE, YOU CAN'T HAVE IT



DON'T FOUL, NARDA

# 1984-85 Girls' Varsity Basketball Team



14 — JANET DAILY
20 — NARDA HENDERSON
15 — JENNIE REA
13 — MISSY WALDRUM
10 — NORMA WILBANKS
11 — KIM SPRIGGS
23 — KIM MISSILDINE
35 — MELISSA HULL
4 — JANET BONNER

22 — LAURA ELLIOT 21 — TRACY HAMILTON 14 — SHERRI BONNER 25 — PAM JAYNES MANAGERS: WENDY WRIGHT BARBARA McGEE TAMMY ARCHIE COACH: CINDY WILLIAMS

# Varsity Girls' Snaps



Sky Queen



Crunch!



FACE!



Freak show on the gym floor 82



Try not to eat it Narda



Deep Concentration







#### Cheerleaders



From Left to Right: Michelle Starrett, Mindi Martin — Co-Captain, Marcy Burnett, Wendy Wright, Narda Henderson — Captain, Janet Dailey, Sarah Pullen, and Kim Missildine



The cheerleaders have done a great job of promoting school spirit this year. They started working early in the summer, and their efforts have really paid off. They were awarded a NCA spirit stick at the summer camp they attended. Cheerleaders, your efforts are appreciated.

**Sponsored by: WRIGHT TIRE** 

## Office Aides



Left to Right: Vicki Law, Missy Nelson, Tracy Lewis, Jimmy Beard, Lisa Pressnell, and Missy Waldrum

# Library Aide





Band Council

From Left to Right: Eric Hightower, Drum Major; Richard Thrapp, Jr. Rep.; Noa Rumbo, Fresh. Rep.; Deanna Steed, Sr. Rep.; Janet Morton, Soph.