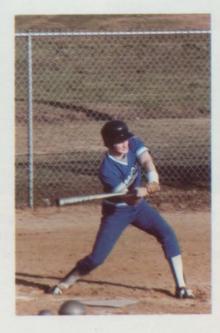

### Baseball

The Redwater Baseball team enjoyed a fine '84 season. They compiled a 10-8 overall record; with a 6-4 mark in district. This record gave the Dragons a tie with New Diana for 2nd place in district behind Ore City.