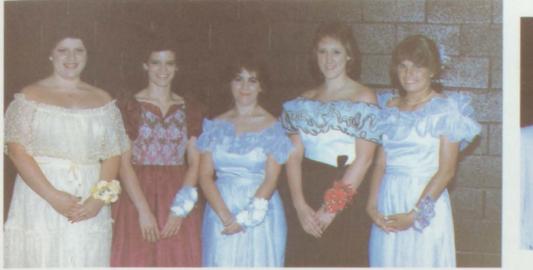

### Jr.-Sr. Prom Night

The Juniors worked many hours on the 1983-84 Prom. May 18, the cafetorium was beautifully decorated. Brad Garner and Kim Burnett were elected Prom King and Queen.