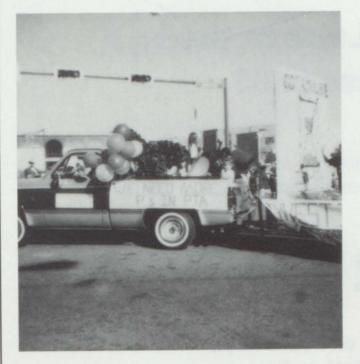

# **REDWATER PTA**

The PTA worked many long hours on the float for the Four States Parade. Their hard work paid off when they were awarded third place.