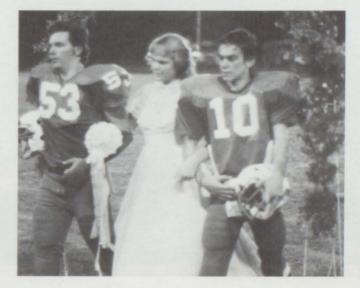

1984-85 Homecoming Queen and Court

Maid Michelle Starrett Spencer McCarty

Scot Eitel

Maid Sarah Pullen

Tim Walker

Maid Mindi Martin

Brad Sherman

Mike Parker

Terry Tompkins

Scott Black

Maid Norma Wilbanks

Neil Floyd

Troy Toland

Tracy Lewis

Ronnie Smith

Kenneth Cowley