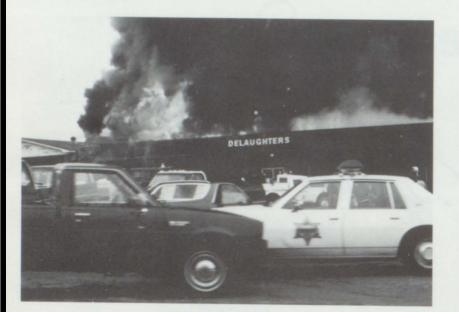

#### ALLIED **TERMITE AND PEST** CONTROL

1908 W. 7th St. - P.O. Box 83 Ph. 214-794-5212 Texarkana, Texas 75501

On March 4, 1984, the Redwater shopping center burned to the ground. The post office was saved, but the only other remains consisted of part of the Pharmacy, rubble, and ashes. This was a sad day for many people who had done business at these places all of their lives. A temporary bank was set up, but a new bank is under construction to replace the one lost in the fire. Although the shopping center will never look the same, perhaps the new structures will reflect the growth of our community.