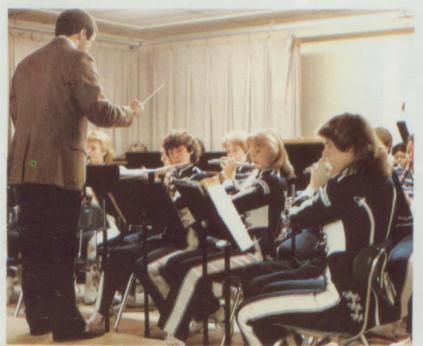

All District Basketball: Dan Daily — 1st Team; Darla Neese — Honorable Mention; Steve Fillingame — 2nd Team.

Front Row: Todd McGuire — 8th Trumpet. Back Row, Left to Right: Tom Armstrong — 2nd Tenor, Eric Hightower — 12th Clarinet, Joelle Estelle — Alt. Clarinet, Richard Cole — 1st Tenor, Brett Thornhill — 3rd Alto Sax, Darren Clark — Alt. Trombone, Ronnie Gibson — 1st Drums.