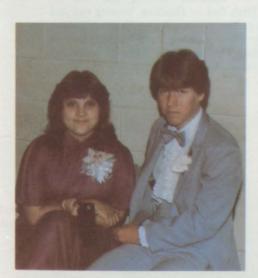

### Jr.-Sr. Prom Night

The Juniors worked many hours on the 1983-84 Prom. May 18, the cafetorium was beautifully decorated. Brad Garner and Kim Burnett were elected Prom King and Queen.