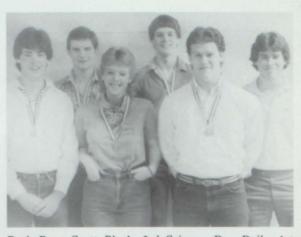

#### **UIL WINNERS**

Redwater High School placed second over-all in District 18AA UIL Academic Contests, even though no Redwater Students participated in any of the speech contests.

In regional competition Scott Black placed 2nd in Science; David Cheatham placed 4th in Ready Writing; Jeff Eitel placed 4th in Editorial Writing.

Back Row: Scott Black, 3rd Science; Dan Daily, 1st Science; Chris Sinquefield, 6th Science. Front Row: David Cheatham, 2nd Ready Writing; Michelle Moore, All Star Cast One Act Play; Jeff Eitel, 4th Spelling.