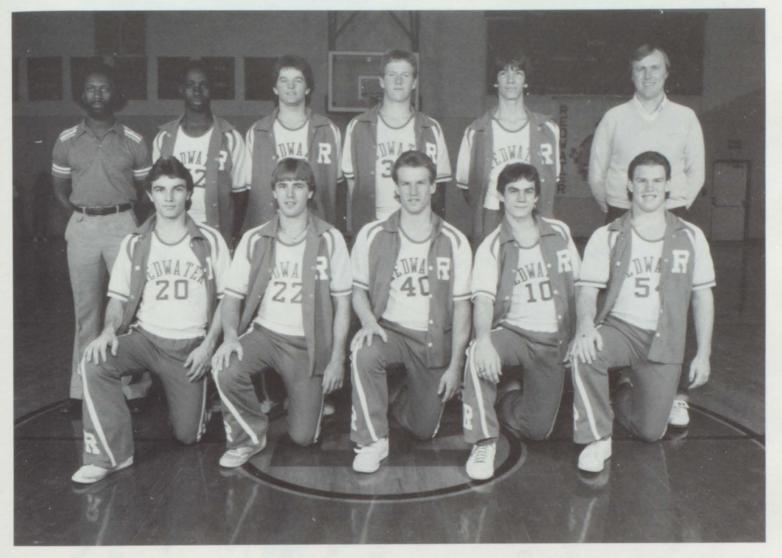

Here We Go, Guys!

1984-85 Boys' Varsity Basketball Team

52 — CEDRIC DAVIS 14 — RODNEY BONNER 34 — TIM WALKER 44 — RONNIE SMITH 20 — MIKE PARKER 22 — SPENCER McCARTY 40 — SCOT EITEL 10 — JIMMY BEARD 54 — JEFF EITEL COACHES: LEM ROSS JACK MARTIN