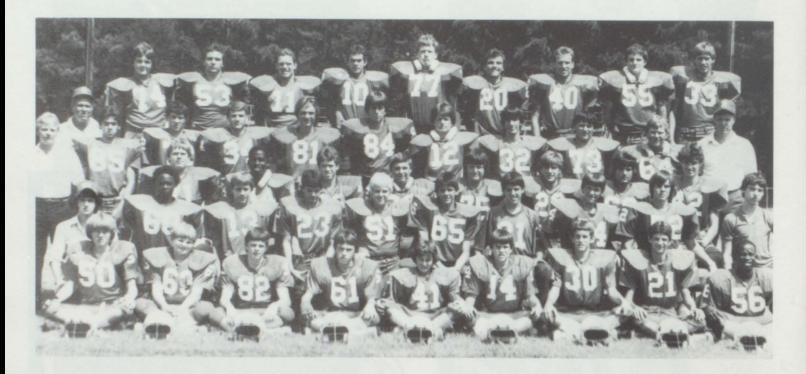

# "84" Redwater High School Dragons

74 **BOBBY FORD** 53 JERRY CAIN 11 JEFF EITEL 10 JIM BEARD 77 TIM WALKER 20 MIKE PARKER 40 SCOT EITEL 55 SCOTT BLACK **TRACY LEWIS** 33 85 **BRAD SHERMAN** 72 NIEL FLOYD 31 **TERRY TOMPKINS CLINT BUSBY** 81 **TROY TOLAND** 84 12 **RODNEY BONNER** 

| 32 | RONNIE SMITH    |
|----|-----------------|
| 73 | KENNETH COWLEY  |
| 64 | KELLY FARLAND   |
| 72 | WAYNE MOORE     |
| 44 | CEDRIC DAVIS    |
| 83 | COREY MILLER    |
| 62 | MICHAEL HENRY   |
| 75 | TONY McDOWELL   |
| 22 | SPENCER McCARTY |
| 66 | WADE LEWIS      |
| 42 | CHRIS ROBERTS   |
| 60 | RANDY SHAVERS   |
| 13 | BRIAN BURLESON  |
| 23 | MATT NEESE      |
| 51 | BRAD CLARK      |
|    |                 |

65 MIKE HAMILTON 31 JAMEY SORSBY 24 RONNIE STARKEY 52 STANLEY PARKER 50 KURT HULL 82 DARREN CLARK 61 JAMES BLUNDELL 41 BEN SNYDER 39 SCOTT STEED 30 ROB ROONEY 21 CHAD LANGFORD 56 ANTHONY NEAL COACHES: BILL SPANN, LEM ROSS, JACK MARTIN, AND BILLY HUMPHRIES