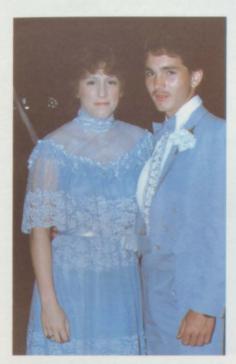

### Jr.-Sr. Prom Night

The Juniors worked many hours on the 1983-84 Prom. May 18, the cafetorium was beautifully decorated. Brad Garner and Kim Burnett were elected Prom King and Queen.