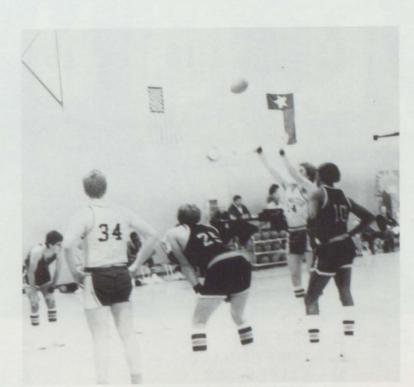

All District Basketball: Dan Daily — 1st Team; Darla Neese — Honorable Mention; Steve Fillingame — 2nd Team.

Front Row: Todd McGuire — 8th Trumpet. Back Row, Left to Right: Tom Armstrong — 2nd Tenor, Eric Hightower — 12th Clarinet, Joelle Estelle — Alt. Clarinet, Richard Cole — 1st Tenor, Brett Thornhill — 3rd Alto Sax, Darren Clark — Alt. Trombone, Ronnie Gibson — 1st Drums.