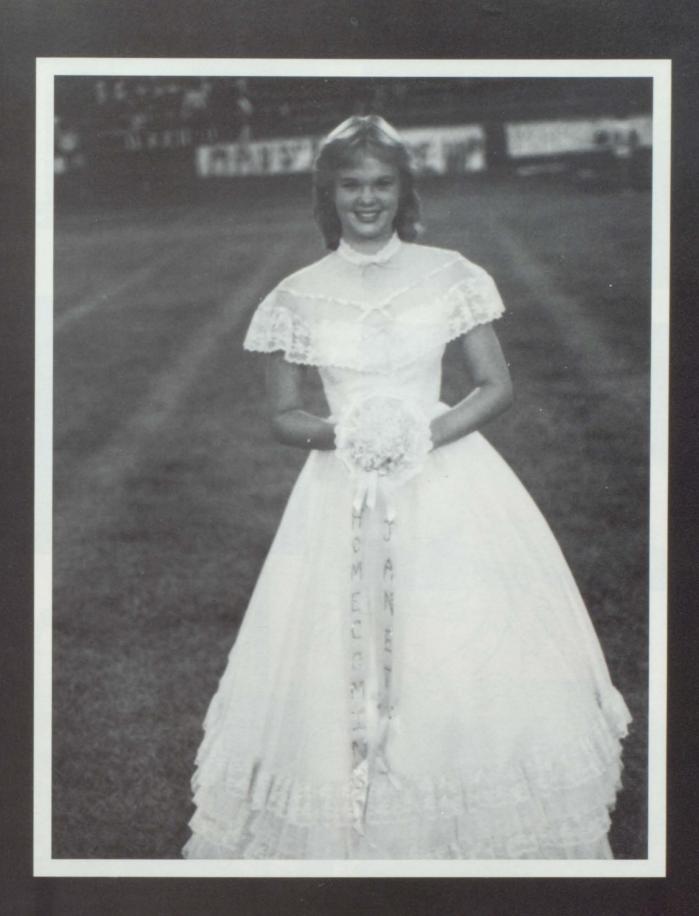

#### 1984-85 Homecoming Queen Miss Janet Daily

Sponsored by: REDWATER ATHLETIC BOOSTER CLUB

Superintendent — Joe Dan Lee

Junior High Principal — Wayland Lacy