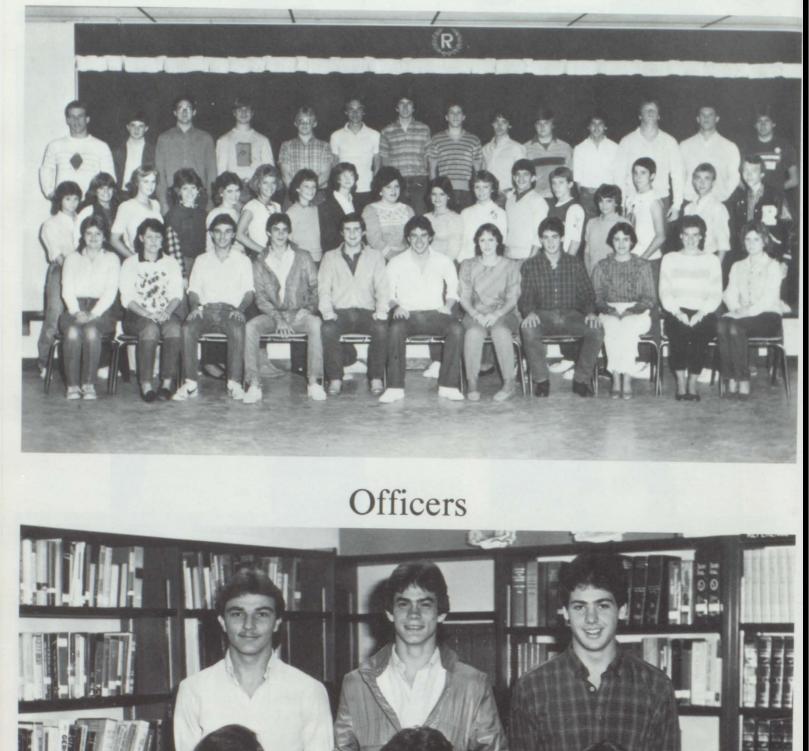

## Officers

Back Row, From Left to Right: Mark Lorance, Treasurer, Stacy Long, Sentinel, Donnie Golden, Reporter, Rodney Bonner, Advisor, Cary Pierce, President, Cynthia Fagan, Secretary, Allen Burns, Vice President