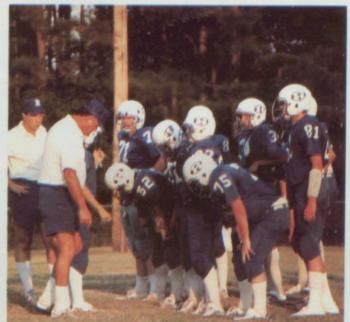

Carla Cheatham, 4th; Tony McDowell, 1st; Kenneth Abbott, 6th; in Impromptu Speaking.

Crystal Parsons 1st in Oral Reading.

All District Football: Back Row: Brad Garner, 1st Team Defense, Runner-up MVP, 2nd Team Offense, and 1st All Northeast TX Defense; Steve Fillingame, Honorable Mention Defense; and Dan Daily, 2nd Team Offense and Runner-up MVP. Front Row: Bobby McCarty, 2nd Team Defense; Tony Lewis, 1st Team Defense and Honorable Mention Offense; Jeff Eitel, Honorable Mention Offense.