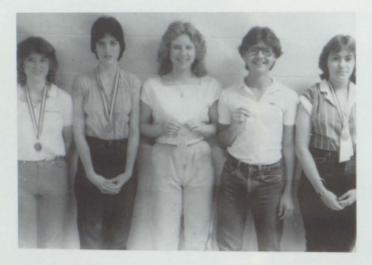

#### **UIL WINNERS**

Redwater High School placed second over-all in District 18AA UIL Academic Contests, even though no Redwater Students participated in any of the speech contests.

In regional competition Scott Black placed 2nd in Science; David Cheatham placed 4th in Ready Writing; Jeff Eitel placed 4th in Editorial Writing.

Kim Burnett — 2nd Shorthand; Merida Burnett — 3rd Shorthand; Missy Waldrum — 5th Calculator; Paula Grable — 3rd Calculator.

Kim Kruse, 1st — Editorial Writing and 3rd — Newswriting; Jeff Eitel, 2nd — Headline Writing and 2nd — Editorial Writing; Tim Walker, 3rd — Feature Writing and 3rd — Headline Writing, 4th in Newswriting; Michelle Moore, 4th — Feature Writing, 6th — Newswriting; Missy Waldrum, 6th — Feature Writing.