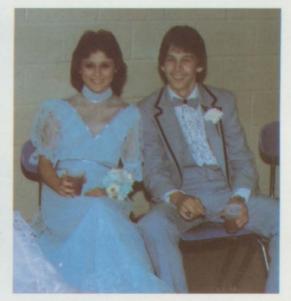

### Jr.-Sr. Prom Night

The Juniors worked many hours on the 1983-84 Prom. May 18, the cafetorium was beautifully decorated. Brad Garner and Kim Burnett were elected Prom King and Queen.